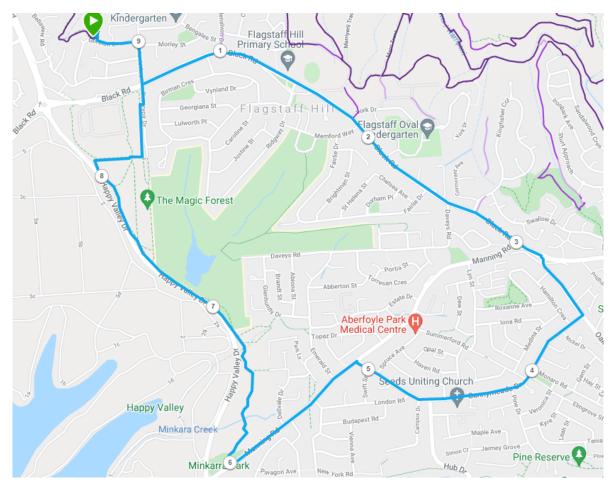

## 19.7km Flagstaff Hill and Sturt Gorge run route https://connect.garmin.com/modern/course/92010570

**Course Directions (First 10km)** 

- 1. Starting from Gorelon Drive, run to Botanic Avenue then up top Black road
- 2. Turn left onto Black Road and run (approx. 2.6km) to the roundabout with Oakridge road
- 3. Turn right onto Oakride and then take the second right into Sunnymeade Drive
- 4. Run to the end of Sunnymeade Drive and then turn right onto Manning Road
- 5. At Mikarra park (just before Happy Valley Drive), turn into the park and follow the white gravel track which (approximately) follows Happy Valley Drive
- 6. Take the gate towards Happy Valley Drive alongside the barrier, until the track goes back into the fence line and continue along the gravel track
- 7. Just after 8km, follow the track to the right and then left near the road continue until Black road and across onto Botanic Avenue and return to the start point.
- Join the 10k runners in Sturt Gorge